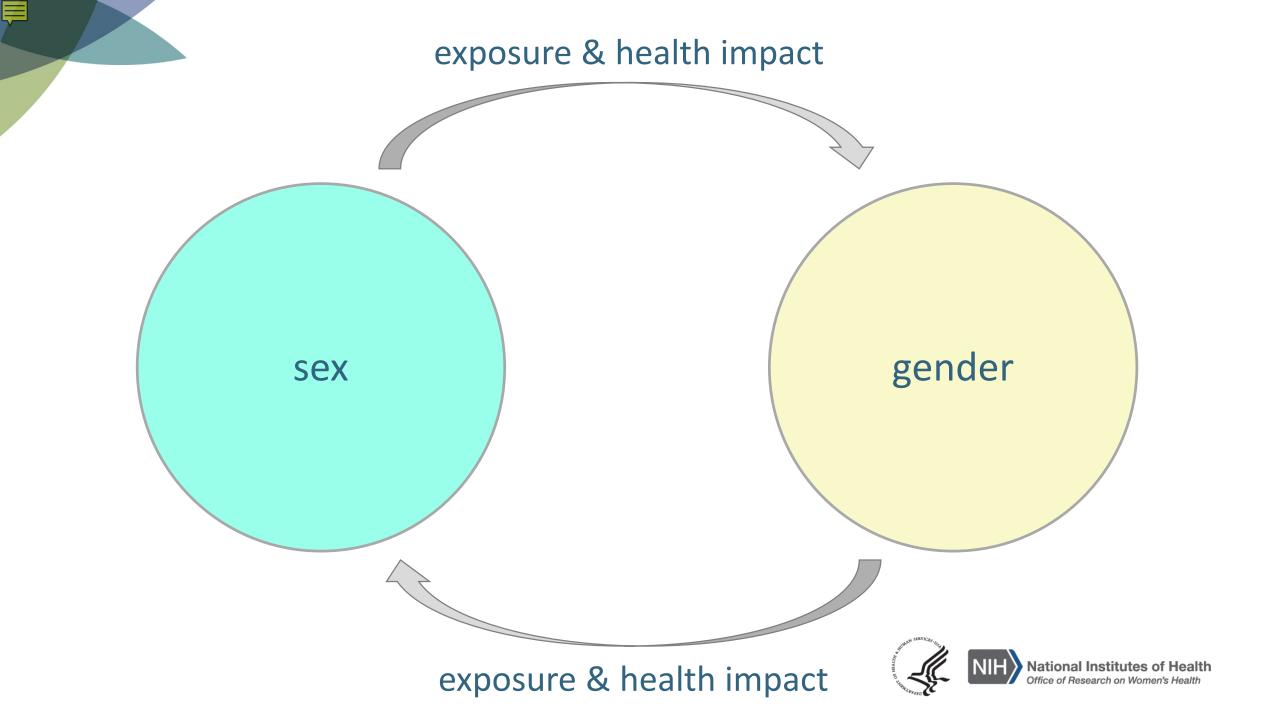

### Influences on the Health of Women

(Images: Wikimedia Commons; Pixabay, released under Creative Commons CCO; and National Institute of Environmental Health Sciences)

## Influences on the Health of Women