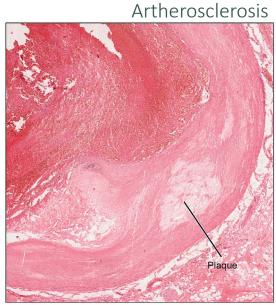

#### Bio-Social Interactions with Sex Influences on Heart Disease

biology

Joakimsen, O. et al., 1999. Arterioscler. Thromb. Vasc. Biol. 19: 3007-3013.

Bairey Merz, C.N. et al., 2006. J. Am. Coll. Cardiol. 47: S21-S29.

Zhang, Z., Hayward, M.D. 2006. Journal of Marriage and Family 68: 639-657.

McFarland, M.J., Hayward, M.D., Brown, D. 2013. *Journal of Marriage and the Family* **75**: 363-380.

Mathur, P. et al., 2015. Cardiovasc. Drugs Ther. 29: 319-327.

Bots, S.H., Peters, S.A.E., Woodward, M. 2017. BMJ Glob Health 2: e000298.