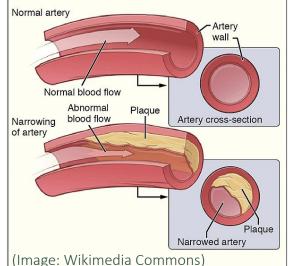

#### Bio-Social Interactions with Sex Influences on Heart Disease

biology

Joakimsen, O. et al., 1999. Arterioscler. Thromb. Vasc. Biol. 19: 3007-3013.

Bairey Merz, C.N. et al., 2006. J. Am. Coll. Cardiol. 47: S21-S29.

Zhang, Z., Hayward, M.D. 2006. Journal of Marriage and Family 68: 639-657.

McFarland, M.J., Hayward, M.D., Brown, D. 2013. *Journal of Marriage and the Family* **75**: 363-380.

Mathur, P. et al., 2015. Cardiovasc. Drugs Ther. 29: 319-327.

Bots, S.H., Peters, S.A.E., Woodward, M. 2017. BMJ Glob Health 2: e000298.