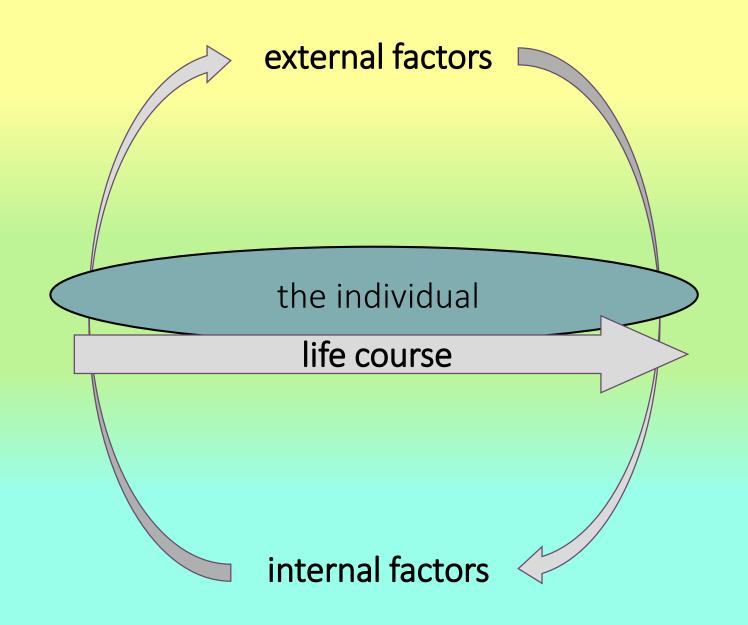

## A Conceptual Model of Sex & Gender Influences on Health and Disease

Chloe Bird, Ph.D.

Special Advisor to the Director, ORWH

44<sup>th</sup> Meeting of the NIH Advisory Committee on Research on Women's Health

September 13, 2017









organ systems

### Influences on the Health of Women











(Images: Wikimedia Commons; Pixabay, released under Creative Commons CCO; and National Institute of Environmental Health Sciences)



## Influences on the Health of Women



#### Bio-Social Interactions with Sex Influences on Lung Cancer





social / environmental context



1 of 4 warnings since 1984: "SURGEON GENERAL'S WARNING: Smoking <u>Causes</u> Lung Cancer, Heart Disease, Emphysema, And May Complicate Pregnancy."

1969-1984: "Warning: The Surgeon General Has Determined That Cigarette Smoking Is Dangerous to Your Health."

#### the individual

#### biology

Walsh, D.C., Sorensen, G., Leonard, L. 1995. Gender, health, and cigarette smoking. Pp. 131-171 in Amick, B. III et al. (Eds.), *Society and Health*. New York: Oxford Univ. Press.
Zang, E.A., Wynder, E.L. 1996. Differences in lung cancer risk between men and women: examination of the evidence. *Journal of the National Cancer Institute* 88: 183-192.
Kiyohara, C., Ohno, Y. 2010. Sex diffs. in lung ca