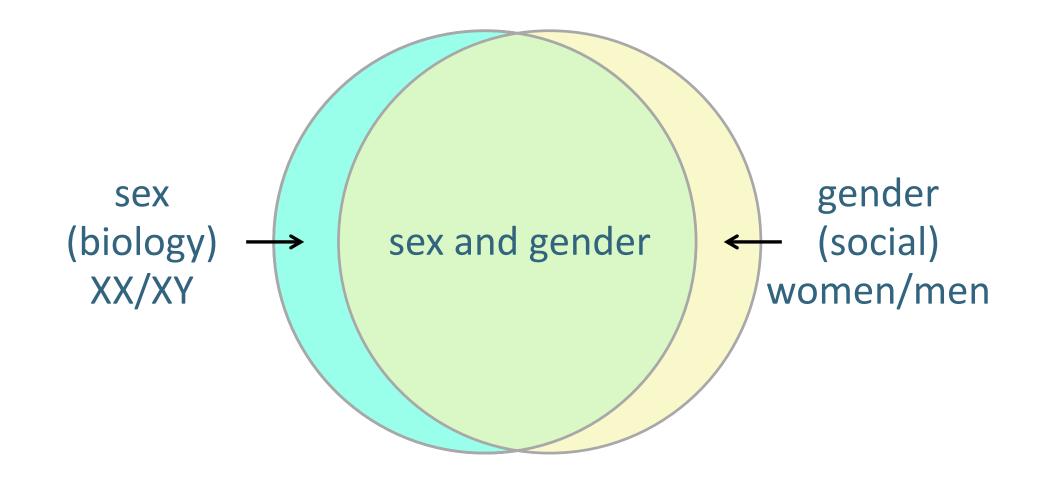

### Influences on the Health of Women

(Images: Wikimedia Commons; Pixabay, released under Creative Commons CCO; and National Institute of Environmental Health Sciences)

## Influences on the Health of Women