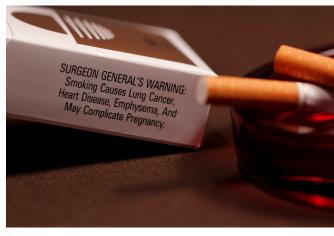

#### Bio-Social Interactions with Sex Influences on Lung Cancer

social / environmental context

1 of 4 warnings since 1984: "SURGEON GENERAL'S WARNING: Smoking <u>Causes</u> Lung Cancer, Heart Disease, Emphysema, And May Complicate Pregnancy."